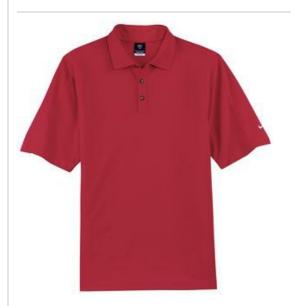

# **Dri-FIT Pique II Polo 244612**

Dri-FIT Pique II shirts combine the softness of pique cotton with the moisture-wicking performance of Dri-FIT technology. The design includes a flat knit collar, three-button placket and open hem sleeves.

Pearlized buttons are selected to complement the shirt color. The contrast Swoosh design trademark is embroidered on the left sleeve. Made of 5.4-ounce, 56/44 cotton/polyester pique knit Dri-FIT fabric.