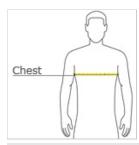

### **HOW TO MEASURE**

#### CHEST

### SIZE CHART

|       | XS    | S     | М     | L     | XL    | 2XL   | 3XL   | 4XL   |
|-------|-------|-------|-------|-------|-------|-------|-------|-------|
| Chest | 32-35 | 35-38 | 38-41 | 41-44 | 44-47 | 47-50 | 50-53 | 53-56 |