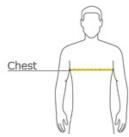

#### **HOW TO MEASURE**

#### CHEST

With arms down at sides, measure around the upper body, under arms and over the fullest part of the chest.

### SIZE CHART

|       | XS    | S     | М     | L     | XL    | 2XL   | 3XL   | 4XL   |
|-------|-------|-------|-------|-------|-------|-------|-------|-------|
| Chest | 32-35 | 35-38 | 38-41 | 41-44 | 44-47 | 47-50 | 50-53 | 53-56 |