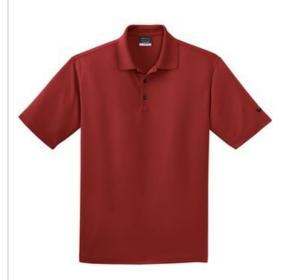

# **Dri-FIT Micro Pique Polo 363807**

Stay cool when things heat up. Engineered with Dri-FIT fabric which provides moisture management technology. This comfortable micro pique polo has an exceptionally soft hand. The design features a flat knit collar, three-button placket, open hem sleeves. The contrast Swoosh design trademark is embroidered on the left sleeve. Made of 4.4-ounce, 100% polyester.