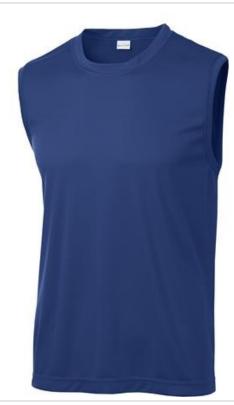

## Sport-Tek

Sleeveless Competitor™ Tee ST352

Our popular sweat-wicking, breathable tee—now available without sleeves for an even more athletic look and easier movement. And, as always, it's a real value.