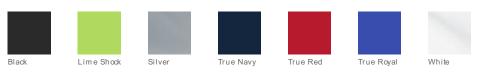

er interlock
- Removable tag for comfort and relabeling
- Double-needle armholes and hem

\*Due to the nature of 100% polyester performance fabrics, special care must be taken throughout the screen printing process.

## CARE INSTRUCTIONS

MACHINE WASH COLD, WITH LIKE COLORS, DO NOT BLEACH, DO NOT USE FABRIC SOFTNER, TUMBLE DRY LOW, REMOVE PROMPTLY, COOL IRON IF NEEDED, DO NOT DRY CLEAN



front



back

HOW TO MEASURE



## CHEST

With arms down at sides, measure around the upper body, under arms and over the fullest part of the chest.

SIZE CHART

|       | XS    | S     | М     | L     | XL    | 2XL   | 3XL   | 4XL   |
|-------|-------|-------|-------|-------|-------|-------|-------|-------|
| Chest | 32-34 | 35-37 | 38-40 | 41-43 | 44-46 | 47-49 | 50-52 | 53-55 |

## COLOR INFORMATION