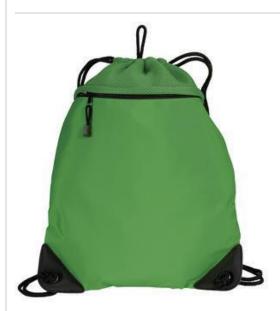

# Improved Cinch Pack with Mesh Trim BG810

Just right for the beach or by the pool, this large cinch pack will easily hold shoes or a change of clothes.

- 100% polyester microfiber, 100% polyester air mesh
- Black drawcord
- Front zippered pocket
- Reinforced bottom grommets
- Dimensions: 18"h x 14.5"w

Note: Bags not intended for use by children 12 and under. Includes a California Prop 65 and social responsibility hangtag.

\*\*

front

back