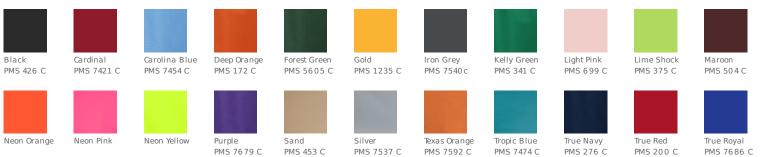

the nature of 100% polyester performance fabrics, special care must be taken throughout the screen printing process.

#### **CARE INSTRUCTIONS**

Machine wash cold with like colors, non-chlorine bleach only if needed, do not use fabric softener, tumble dry low, remove promptle, cool iron if necessary, do not dry clean.

#### Tips For Effectively Screen Printing Polyester Fabrics





#### **HOW TO MEASURE**



#### CHEST

With arms down at sides, measure around the upper body, under arms and over the fullest part of the chest.

## SIZE CHART

|       | XS    | S     | м     | L     | XL    | 2XL   | 3XL   | 4XL   |
|-------|-------|-------|-------|-------|-------|-------|-------|-------|
| Chest | 32-34 | 35-37 | 38-40 | 41-43 | 44-46 | 47-49 | 50-53 | 54-57 |

### **COLOR INFORMATION**





PMS 7541 C