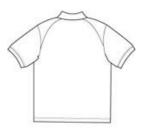

Machine wash warm with like colors. Do not bleach. Do not use softeners. Tumble dry low. Cool iron. Do not dry clean.

back

With arms down at sides, measure around the upper body, under arms and over the fullest part of the chest.