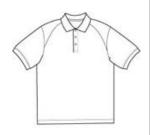

## Pique Knit Polo 193581

The classics never fail to please. And pique knit has never looked or felt better than in this Nike Golf style. Design features include a flat knit collar and cuffs, sporty forward shoulder seam, three-button placket and Nike Golf embossed buttons. Pearlized buttons are selected to complement the shirt color. The contrast Swoosh design trademark is embroidered on the left sleeve. Made of 6-ounce, 100% cotton. **CARE INSTRUCTIONS** 

Machine wash warm with like colors. Do not bleach. Do not use softeners. Tumble dry low. Cool iron. Do not dry clean.

back

With arms down at sides, measure around the upper body, under arms and over the fullest part of the chest.