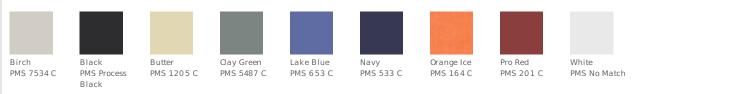

t knit collar and cuffs, sporty forward shoulder seam, three-button placket and Nike Golf embossed buttons. Pearlized buttons are selected to complement the shirt color. The contrast Swoosh design trademark is embroidered on the left sleeve. Made of 6-ounce, 100% cotton. **CARE INSTRUCTIONS** 

Machine wash warm with like colors. Do not bleach. Do not use softeners. Tumble dry low. Cool iron. Do not dry clean.







back





With arms down at sides, measure around the upper body, under arms and over the fullest part of the chest.

SIZE CHART

|       | XS    | S     | М     | L     | XL    | 2XL   | 3XL   | 4XL   |
|-------|-------|-------|-------|-------|-------|-------|-------|-------|
| Chest | 32-35 | 35-38 | 38-41 | 41-44 | 44-47 | 47-50 | 50-53 | 53-56 |

## **COLOR INFORMATION**