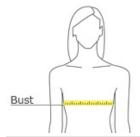

#### **HOW TO MEASURE**

#### BUST

With arms down at sides, measure around the upper body, under arms and around the fullest part of the bust.