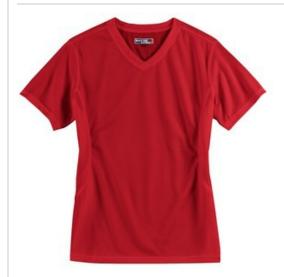

# Dri-Mesh® Ladies V-Neck T-Shirt L468V

The double layer mesh construction of Dri-Mesh releases heat and sweat, while maintaining superior breathability. The result is you stay comfortable, cool and dry in even the most active workouts.

- 3.5-ounce, 100% polyester double mesh
- Taped neck
- Crossover self-fabric v-neck
- Tag-free label
- Princess seams for flattering fit
- Double-needle shoulders, sleeves and hem

\*Due to the nature of 100% polyester performance fabrics, special care must be taken throughout the screen printing process.