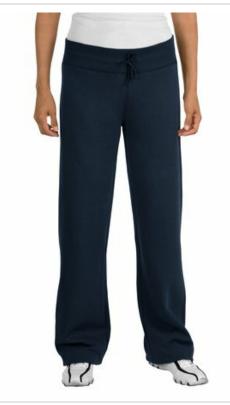

# **Ladies Fleece Pant L257**

Look fashionable—even on the go. These comfortable fleece pants are tailored to sit just right on your hips without adding bulk. Colorfast to stay vivid wash after wash.

- 9-ounce, 65/35 ring spun combed cotton/poly
- 3-in. rib knit waistband
- Dyed-to-match drawcord
- No pockets
- Open hem cuffs