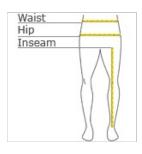

#### **HOW TO MEASURE**

#### WAIST

Measure at the natural waist, and keep tape comfortably loose.

# INSEAM

Measure a similar style pant that fits well and is the desired length. Measure from the crotch seam to the hem.

#### HIPS

Stand with heels together, and measure around the fullest part of the hips.