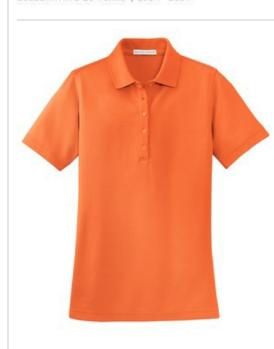

# Port Authority<sup>®</sup> Ladies EZCotton<sup>™</sup> Pique Polo L800

The EZCotton<sup>™</sup> Pique Polo has an anti-curl collar and resists pilling, fading, wrinkling and shrinking with ease.

- 6.5-ounce, 100% cotton
- Double-needle stitching throughout
- Gently contoured silhouette
- Piping detail inside neckband
- Flat knit collar
- 5-button placket
- Pearl white buttons, dyed-to-match buttons on Black, Brown and Navy
- Open hem sleeves
- Side vents