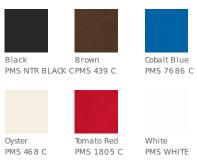

utton placket
- Pearl white buttons, dyed-to-match buttons on Black, Brown and Navy
- Open hem sleeves
- Side vents

### **CARE INSTRUCTIONS**

Machine wash cold with like colors. Delicate cycle. Non-chlorine bleach. Bleach when needed. Tumble dry low. Remove promptly. Iron if necessary. Wash and dry inside out.





### **HOW TO MEASURE**



# BUST

With arms down at sides, measure around the upper body, under arms and around the fullest part of the bust.

#### SIZE CHART

|      | XS    | S     | Μ     | L     | XL    | XXL   | 3XL   | 4XL   |
|------|-------|-------|-------|-------|-------|-------|-------|-------|
| Size | 2     | 4/6   | 8/10  | 12/14 | 16/18 | 20/22 | 24/26 | 28/30 |
| Bust | 32-34 | 35-36 | 37-38 | 39-41 | 42-44 | 45-47 | 48-51 | 52-55 |

#### **COLOR INFORMATION**