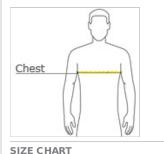

#### **HOW TO MEASURE**

# CHEST

With arms down at sides, measure around the upper body, under arms and over the fullest part of the chest.

#### XS S М XL 2XL 3XL 4XL 5XL 6 XL L Chest 32-34 35-37 38-40 41-43 44-46 47-49 50-53 54-57 58-60 61-63