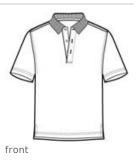

# Port Authority<sup>®</sup> EZCotton<sup>™</sup> Pique Polo K800

The EZCotton Pique Polo has an anti-curl collar and resists pilling, fading, wrinkling and shrinking with ease.

- 6.5-ounce, 100% cotton
- Double-needle stitching throughout
- Piping detail inside neckband
- Flat knit collar
- 3-button placket
- Pearl white buttons, dyed-to-match buttons on
- Black, Brown and Navy Open hem sleeves
- Side vents