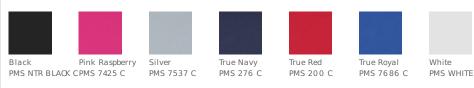

ester interlock
- Gently contoured silhouette
- Removable tag for comfort and relabeling
- Self-fabric v-neck
- Set-in sleeves

# **CARE INSTRUCTIONS**

Machine wash cold with like colors. Do not bleach. Do not use fabric softener. Tumble dry low, remove promptly. Cool iron if needed. Do not dry clean.



front





#### **HOW TO MEASURE**



### BUST

With arms down at sides, measure around the upper body, under arms and around the fullest part of the bust.

#### SIZE CHART

|      | XS    | S     | М     | L     | XL    | XXL   | 3XL   | 4XL   |
|------|-------|-------|-------|-------|-------|-------|-------|-------|
| Size | 2     | 4/6   | 8/10  | 12/14 | 16/18 | 20/22 | 24/26 | 28/30 |
| Bust | 32-34 | 35-36 | 37-38 | 39-41 | 42-44 | 45-47 | 48-51 | 52-55 |

## **COLOR INFORMATION**