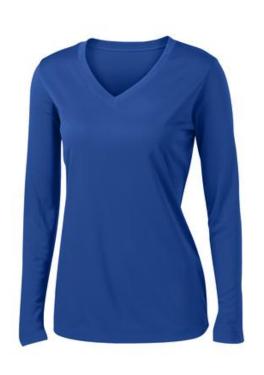

# Sport-Tek<sup>®</sup> Ladies Long Sleeve V-Neck PosiCharge™ Competitor™ Tee LST353LS

Lightweight, roomy and highly breathable, these moisture-wicking, value-priced tees feature PosiCharge technology to lock in color and prevent logos from fading.

- 3.8-ounce, 100% cationic polyester interlock
- Gently contoured silhouette
- Removable tag for comfort and relabeling
- Self-fabric v-neck
- Set-in sleeves