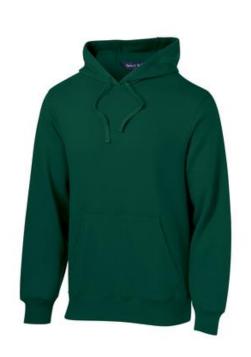

# Sport-Tek

Sport-Tek<sup>®</sup> Pullover Hooded Sweatshirt ST254

A proven winner improved with an updated fit, beefier rib knit details and a three-panel hood. It's also colorfast and resists shrinkage.

9-ounce, 65/35 ring spun combed cotton/poly

- fleece
- Twill-taped neck
- Dyed-to-match drawcord
- 2x2 rib knit cuffs and hem
- Fully coverseamed
- Set-in sleeves
- Front pouch pocket