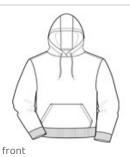

#### **HOW TO MEASURE**

## CHEST

With arms down at sides, measure around the upper body, under arms and over the fullest part of the chest.