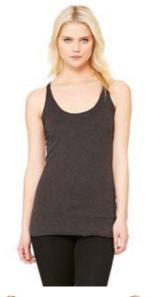

## 8430 BELLA + CANVAS LADIES' TRIBLEND RACERBACK TANK

#### Features:

- 3.8 oz., 50% polyester, 25% combed and ringspun cotton, 25% rayon
- 40 singles
- retail fit
- racerback
- sideseamed

Sizes: XS-2XL

## 21 Available Colors

Featured Color: CHAR-BLACK TRIB