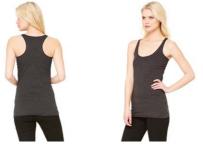

## 8430 BELLA + CANVAS LADIES' TRIBLEND RACERBACK TANK

#### Features:

- 3.8 oz., 50% polyester, 25% combed and ringspun cotton, 25% rayon
- 40 singles
- retail fit
- racerback
- sideseamed

Sizes: XS-2XL