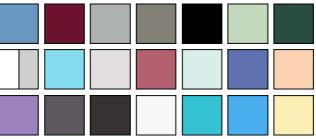

## BELLA+CANVAS

LOS ANGELES

## 8430 BELLA + CANVAS LADIES' TRIBLEND RACERBACK TANK

#### Features:

- 3.8 oz., 50% polyester, 25% combed and ringspun cotton, 25% rayon
- 40 singles
- retail fit
- racerback
- sideseamed

Sizes: XS-2XL

# MSRP: Call for pricing

## 21 Available Colors





Featured Color: CHAR-BLACK TRIB

#### 8430 BELLA + CANVAS LADIES' TRIBLEND RACERBACK TANK

#### **Product Specifications**

|                  | XS     | S      | М     | L      | XL     | 2XL    | - | - | - | - |
|------------------|--------|--------|-------|--------|--------|--------|---|---|---|---|
| BODY LENGTH      | 26.5   | 26.5   | 27    | 27.625 | 28.25  | 28.875 | - | - | - | - |
| BODY WIDTH       | 15.625 | 16.125 | 17.25 | 18.375 | 19.875 | 21.375 | - | - | - | • |
| FULL BODY LENGTH | -      | 26.75  | 27.25 | 27.88  | 28.5   | 29.13  | - | - | - | - |

#### How to Measure

**BODY LENGTH:** Lay garment flat (face down). Measure from center back neckline seam straight down to bottom of the front hem.

**BODY WIDTH:** Lay garment flat. 1" below the armhole flat measure the